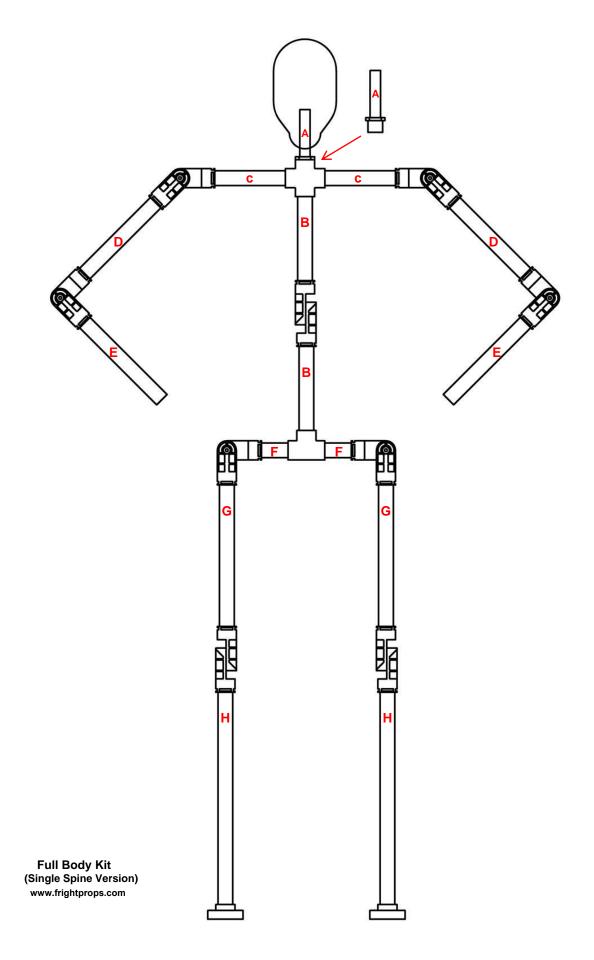

## KIT-2

(Single Spine Version - approx. 6 feet tall)

## Parts Included:

|                   | (9) SJ-1 Spider Joints                                         |
|-------------------|----------------------------------------------------------------|
|                   | (2) UMB-1 Universal Mounting Bases                             |
|                   | (1) 1" to ½" slip fit schedule 40 reducer bushing              |
|                   | (1) 4" piece of ½" schedule 40 PVC pipe                        |
|                   | (1) 1" slip fit schedule 40 PVC cross fitting                  |
|                   | (1) 1" slip fit schedule 40 PVC Tee fitting                    |
|                   | (11) Feet of 1" schedule 40 PVC pipe (included in BK-1 only)   |
|                   | (24) #10 x 5/8" Self Drilling Screws                           |
| Materials Needed: |                                                                |
|                   | <u>Materials Necaca.</u>                                       |
|                   | Foam wig head (needed for both kits)                           |
|                   | (11) Feet of 1" Schedule 40 PVC pipe (required for KIT-2 only) |
|                   | Plywood base approx. 24" x 15" x 3/4" (needed for both kits)   |
|                   | Cut List:                                                      |
|                   | A) Neck: (1) 4" piece of ½" pipe                               |
|                   | B) Spine (Articulated): (2) 7 1/8" pieces of 1" pipe           |
|                   | B) Spine (Non-Articulated): (1) 19" piece of 1" pipe           |
|                   | C) Shoulders: (2) 6" pieces of 1" pipe                         |
|                   | D) Upper Arms: (2) 8 1/2" pieces of 1" pipe                    |
|                   | E) Forearms: (2) 9 1/4" pieces of 1" pipe                      |
|                   | F) Hips: (2) 2 1/4" pieces of 1" pipe                          |
|                   | G) Femurs: (2) 12" pieces of 1" pipe                           |
|                   | H) Tibias: (2) 18" pieces of 1" pipe                           |
|                   | · · · · · · · · · · · · · · · · · · ·                          |