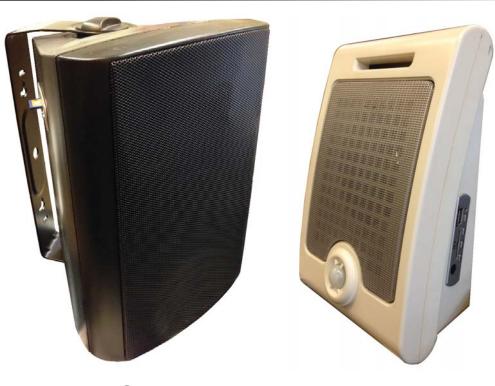

# PRODUCT MANUAL

Scream Box & Mega Scream Box

#### Features:

- USB Memory Stick upload: If you are going to be using only a few small audio files you can put them on a USB memory stick and it will read them into the limited internal memory. You can then remove the USB stick.
- SD Memory Card: Place all audio files onto an SD card and insert into Scream Box. SD card must be left in the Scream Box.
- Note: USB Stick and SD Memory Card are not included with the Scream Box. You will need one or the other in order to use your own audio.
- · No tools or software needed.
- Will not "forget" program when powered down.
- Storage medium: Built-in SPI Flash/SD card.
- Internal flash supports 5-30 minutes of sound. Maximum SD card size is 2 Gig.
- Supports MP3 format files .
- Supports two modes: All loop one by one and single loop.
- Built-in power amplifier to ensure loud and clear sound.
- · Comes with appropriate power supply.
- **MEGA SCREAM BOX ONLY:** Use any of our triggers: Step-mat, Motion Sensor, Hand Trigger, Beam Sensor, Wireless Trigger, etc... (Standard Scream Box comes with built-in PIR motion sensor and cannot use external sensors)