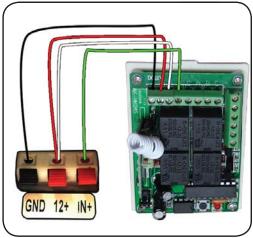

## Common Wiring Diagrams (MEGA SCREAM BOX ONLY):

**Beam Sensor** 

Wireless Trigger

**Step Mat** 