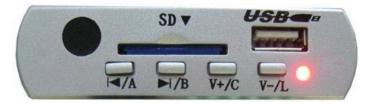

Quick Operation Guide

**KEY A:** Hold down KEY A for 3 seconds to set player to "Play All" mode. In this mode the player will cycle through all sound files on the SD card, playing a new sound each time it is triggered.

**KEY B:** Hold down KEY B for 3 seconds to enter "Single Play" mode. In this mode the same file will be played each time the Scream Box is activated.

**KEY C & L:** Used for adjusting volume. Holding down KEY C for 3 seconds with a USB flash drive inserted will copy the files to internal memory. The LED indicator will flash until the copy is completed. Remove USB flash drive when done. All files in the root of the SD card will be copied.

For the best audio quality, the use of an SD card is recommended.