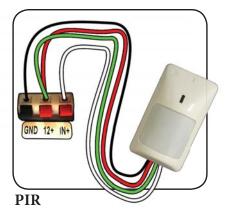

## Common Wiring Diagrams (MEGA SCREAM BOX ONLY):

**Beam Sensor** 

Wireless Trigger

**Step Mat** 