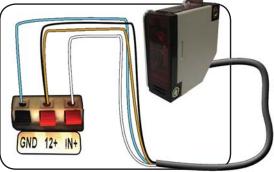

## Common Wiring Diagrams (MEGA SCREAM BOX ONLY):

**Beam Sensor** 

Wireless Trigger

**Step Mat** 