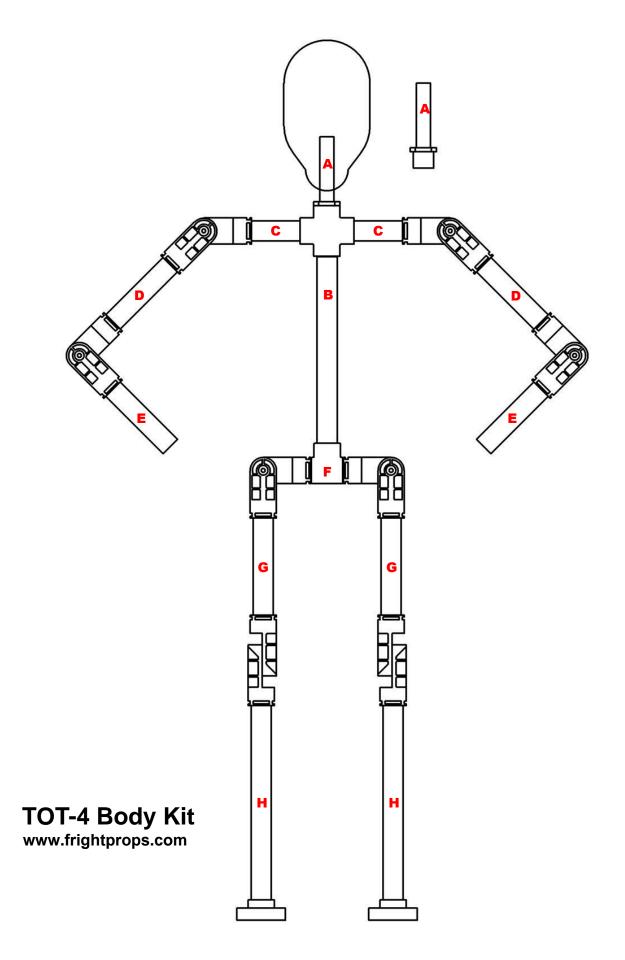

## Cut List:

|                        | 3' body height           | 4' body height          |
|------------------------|--------------------------|-------------------------|
| □ A) Neck: (1)         | 4" piece of ½" pipe      | 4" piece of ½" pipe     |
| B) Spine: (1)          | 7.14" piece of 1" pipe   | 11.5" piece of 1" pipe  |
| 🗆 C) Shoulders: (2)    | 2" pieces of 1" pipe     | 3" pieces of 1" pipe    |
| 🗆 D) Upper Arms: (2)   | 3" pieces of 1" pipe     | 5" pieces of 1" pipe    |
| 🗆 E) Forearms: (2)     | 3" pieces of 1" pipe     | 5" pieces of 1" pipe    |
| □ F) Hip crossbar: (1) | 3 5/8" piece of 1" pipe  | 3 5/8" piece of 1" pipe |
| G) Femurs: (2)         | 3 5/8" pieces of 1" pipe | 6" pieces of 1" pipe    |
| H) Tibias: (2)         | 7 1/4" pieces of 1" pipe | 12" pieces of 1" pipe   |