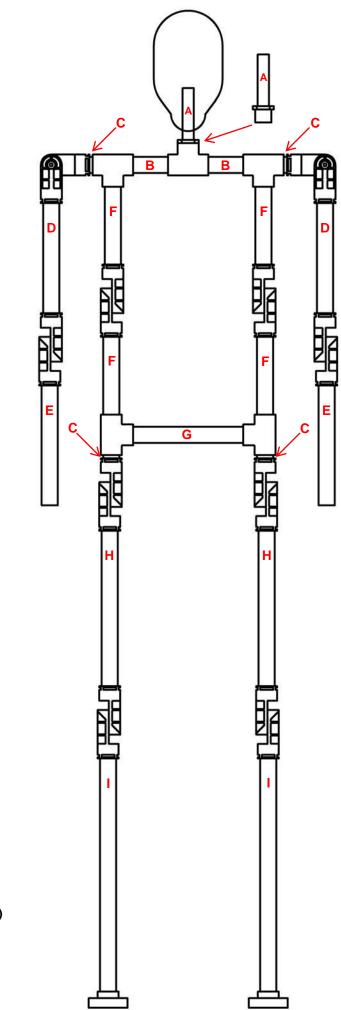

#### Cut List:

- □ A) Neck: (1) 4" piece of ½" pipe
- B) Inner Shoulders: (2) 3 5/16" pieces of 1" pipe
- C) Outer Shoulders and Hips: (4) 2" pieces of 1" pipe
- D) Upper Arms: (2) 8 ½" pieces of 1" pipe
- □ E) Forearms: (2) 9 ¼" pieces of 1" pipe
- □ F) Spine: (4) 6" pieces of 1" pipe
- G) Waist Crossbar: (1) 8 1/2" piece of 1" pipe
- □ H) Femurs: (2) 12" pieces of 1" pipe
  □ I) Tibias: (2) 18" pieces of 1" pipe